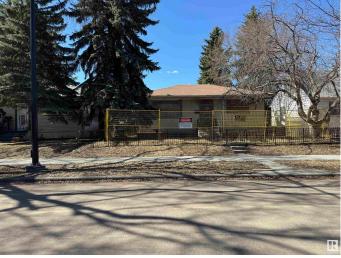

### \$349,000

0 Bedroom, 0.00 Bathroom, Single Family on 0.00 Acres

Woodcroft, Edmonton, AB

Investors Alert!! Infill land in the well sort out area massive lot (50x132) in Woodcroft Zone for RF1. Great investment property or re-development opportunity and a block away from THE TELUS WORLD CENTER,CLOSE TO DOWNTOWN. SELLER WILL PROVIDE TITLE INSURANCE IN LIEU OF RPR

#### Exterior

Exterior Features Back Lane, Schools, Shopping Nearby