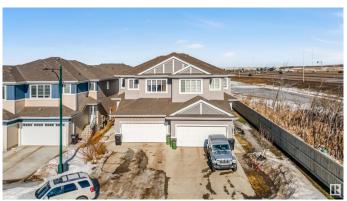

# \$549,900 - 206 40a Avenue, Edmonton

MLS® #E4431738

#### \$549.900

6 Bedroom, 4.00 Bathroom, 1,913 sqft Single Family on 0.00 Acres

Maple Crest, Edmonton, AB

Stunning Home Almost 1900Sq. Ft. with FINISHED 2 BEDROOM AND SECOND KITCHEN BASEMENT in MAPLE CREST WITH PERMITS, Located in the highly sought-after community of MAPLE CREST, this beautifully designed home offers modern finishes, open-to-below ceilings, and a fully finished basement. The main floor features an open-concept layout with a stylish kitchen, complete with quartz countertops, sleek cabinetry, and premium appliances. A main floor den provides the ideal space for a home office or study. Upstairs, you'll find a spacious bonus room, three bedrooms, and a luxurious primary suite featuring a 5-piece ensuite with dual sinks, a tiled stand-up shower, and quartz countertops.

Type Single Family
Sub-Type Half Duplex
Style 2 Storey
Status Active

### **Exterior**

Exterior Wood, Stone, Vinyl

Exterior Features Airport Nearby, Playground Nearby, Schools, Shopping Nearby

Roof Asphalt Shingles

Construction Wood, Stone, Vinyl

Foundation Concrete Perimeter