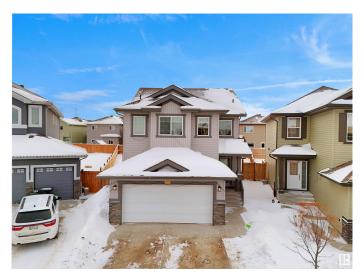

## \$599,900 - 3007 13 Avenue, Edmonton

MLS® #E4431039

## \$599,900

3 Bedroom, 2.50 Bathroom, 1,972 sqft Single Family on 0.00 Acres

Laurel, Edmonton, AB

WOW! This well kept stunning home built by award-winning builder Sterling Homes is nestled in the heart of Laurel, a great family neighborhood. This NEWLY PAINTED house features 3 bedrooms, 2.5 baths, and family room. Kitchen comes with SS appliances, backsplash tiles, QUARTZ countertops, lots of cabinetry space and pantry. Adjoining is the dining area. Living room is quite spacious and overlooks huge backyard. Main floor has vinyl flooring throughout and gets completed with a 2 pc bath. Upstairs you will find master bedroom with 4 pc ensuite and Walk-in closet. There are also 2 more decently sized bedrooms, another 4 pc bath and laundry on the main floor. Basement is unfinished and awaits your final touch! Double garage attached and good size backyard to enjoy all season long! With walking trails, parks, and school few steps away, this home offers convenience and perfection. Move-in ready, so it's perfect if that's a priority! Come and check it out!

Built in 2016