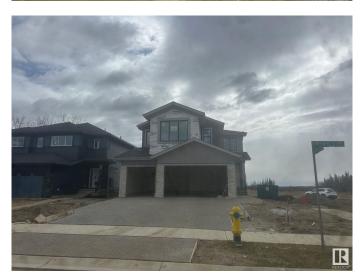

# \$949,000 - 50 Redwing Wynd, St. Albert

MLS® #E4431034

### \$949,000

3 Bedroom, 2.50 Bathroom, 2,745 sqft Single Family on 0.00 Acres

Riverside (St. Albert), St. Albert, AB

Triple Garage located on the North Facing Corner Lot with lot of Sunlight throughout the day. Comes with premium finishes and lots of upgrades. BLACK Frame Triple Pane Windows. Exposed Concrete Driveway extra large Triple Garage. 9 feet ceiling on all 3 Levels. Custom Finishes with Open Stinger stairs with Maple Hand rails with Glass. Open to abovce high ceiling in Great room with Feature walls. Custom cabinets with waterfall counter tops. Much More...

#### **Essential Information**

MLS® # E4431034 Price \$949,000

Bedrooms 3
Bathrooms 2.50
Full Baths 2
Half Baths 1

Square Footage 2,745 Acres 0.00 Year Built 2025

Type Single Family

Sub-Type Detached Single Family

#### **Exterior**

Exterior Wood, Stone, Vinyl

Exterior Features Corner Lot, Flat Site, Golf Nearby, Park/Reserve, Playground Nearby

Roof Asphalt Shingles
Construction Wood, Stone, Vinyl

Foundation Concrete Perimeter