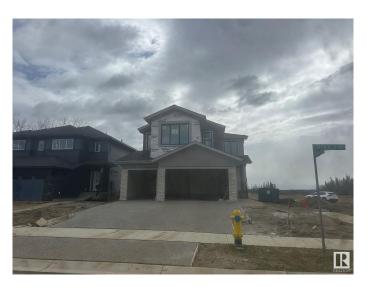

# \$949,000 - 50 Redwing Wynd, St. Albert

MLS® #E4431034

### \$949,000

3 Bedroom, 2.50 Bathroom, 2,745 sqft Single Family on 0.00 Acres

Riverside (St. Albert), St. Albert, AB

Triple Garage located on the North Facing Corner Lot with lot of Sunlight throughout the day. Comes with premium finishes and lots of upgrades. BLACK Frame Triple Pane Windows. Exposed Concrete Driveway extra large Triple Garage. 9 feet ceiling on all 3 Levels. Custom Finishes with Open Stinger stairs with Maple Hand rails with Glass. Open to abovce high ceiling in Great room with Feature walls. Custom cabinets with waterfall counter tops. Much More...

#### **Essential Information**

MLS® # E4431034 Price \$949,000

Bedrooms 3
Bathrooms 2.50
Full Baths 2
Half Baths 1

Square Footage 2,745 Acres 0.00 Year Built 2025

Type Single Family

Sub-Type Detached Single Family

#### **Exterior**

Exterior Wood, Stone, Vinyl

Exterior Features Corner Lot, Flat Site, Golf Nearby, Park/Reserve, Playground Nearby

Roof Asphalt Shingles
Construction Wood, Stone, Vinyl

Foundation Concrete Perimeter