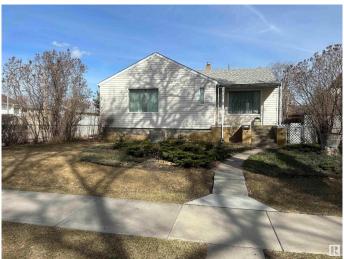

#### \$560,000

0 Bedroom, 0.00 Bathroom, Single Family on 0.00 Acres

Bonnie Doon, Edmonton, AB

JUST REDUCED!! ATTENTION BUILDERS & DEVELOPERS!! THIS CORNER LOT IS 36.6M X 17.2M (120.08 FT. X 56.43 FT) ZONED RF3 AND IDEAL FOR REDEVELOPMENT 4 PLEX PERHAPS? THIS PROPERTY IS CONSIDERED AS LOT VALUE ONLY AND WILL BE SOLD "AS IS WITH NO WARRANTEES OR GUARANTEES.―