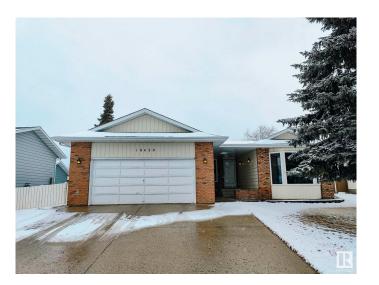

# \$599,000 - 10420 18 Avenue, Edmonton

MLS® #E4430450

# \$599,000

6 Bedroom, 3.00 Bathroom, 1,675 sqft Single Family on 0.00 Acres

Keheewin, Edmonton, AB

RENOVATED & WELL KEPT LARGE BUNGALOW IN SW KEHEEWIN AREA. 6 BEDROOS, UPDATED KITCHEN, 3 FULL BATHS & LARGE YARD.