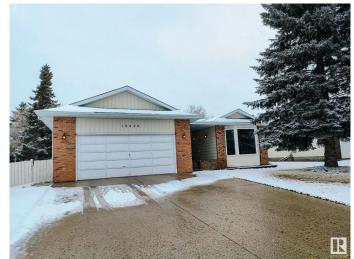

# \$599,000 - 10420 18 Avenue, Edmonton

MLS® #E4430450

# \$599,000

6 Bedroom, 3.00 Bathroom, 1,675 sqft Single Family on 0.00 Acres

Keheewin, Edmonton, AB

RENOVATED & WELL KEPT LARGE BUNGALOW IN SW KEHEEWIN AREA. 6 BEDROOS, UPDATED KITCHEN, 3 FULL BATHS & LARGE YARD.