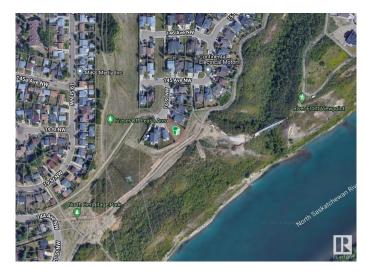

# \$325,000

0 Bedroom, 0.00 Bathroom, Single Family on 0.00 Acres

Fraser, Edmonton, AB

**Exceptional Development Opportunity in** Fraser â€" Last Lot in cul-de-sac! Attention builders & investors! Seize this rare opportunity to acquire a premium 742 sq m pie-shaped lot in the desirable Fraser community. Strategically located at the end of a quiet cul-de-sac, this property backs onto the river valley & expansive green space, providing unmatched appeal for high-end residential development. With direct access to scenic river valley trails, an off-leash dog park, and proximity to two golf courses, this location is highly attractive to future homeowners. Quick access to the Henday ensures convenient connectivity to all corners of the city, making it ideal for commuters. Whether you're looking to build a luxury custom home, Duplex or 4Plex with legal basements suites this RS zoned lot offers the perfect canvas with strong market demand. Don't miss your chance to develop in one of Edmonton's most sought-after communities. Secure this prime lot and capitalize on its full potential.