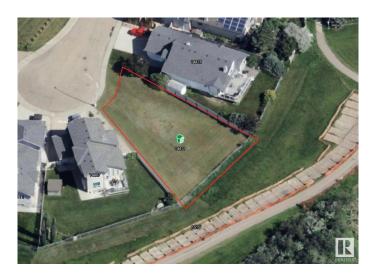

# \$325,000

0 Bedroom, 0.00 Bathroom, Single Family on 0.00 Acres

Fraser, Edmonton, AB

**Exceptional Development Opportunity in** Fraser â€" Last Lot in cul-de-sac! Attention builders & investors! Seize this rare opportunity to acquire a premium 742 sq m pie-shaped lot in the desirable Fraser community. Strategically located at the end of a quiet cul-de-sac, this property backs onto the river valley & expansive green space, providing unmatched appeal for high-end residential development. With direct access to scenic river valley trails, an off-leash dog park, and proximity to two golf courses, this location is highly attractive to future homeowners. Quick access to the Henday ensures convenient connectivity to all corners of the city, making it ideal for commuters. Whether you're looking to build a luxury custom home, Duplex or 4Plex with legal basements suites this RS zoned lot offers the perfect canvas with strong market demand. Don't miss your chance to develop in one of Edmonton's most sought-after communities. Secure this prime lot and capitalize on its full potential.