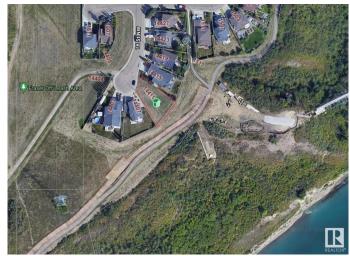

# \$325,000

0 Bedroom, 0.00 Bathroom, Single Family on 0.00 Acres

Fraser, Edmonton, AB

**Exceptional Development Opportunity in** Fraser â€" Last Lot in cul-de-sac! Attention builders & investors! Seize this rare opportunity to acquire a premium 742 sq m pie-shaped lot in the desirable Fraser community. Strategically located at the end of a quiet cul-de-sac, this property backs onto the river valley & expansive green space, providing unmatched appeal for high-end residential development. With direct access to scenic river valley trails, an off-leash dog park, and proximity to two golf courses, this location is highly attractive to future homeowners. Quick access to the Henday ensures convenient connectivity to all corners of the city, making it ideal for commuters. Whether you're looking to build a luxury custom home, Duplex or 4Plex with legal basements suites this RS zoned lot offers the perfect canvas with strong market demand. Don't miss your chance to develop in one of Edmonton's most sought-after communities. Secure this prime lot and capitalize on its full potential.