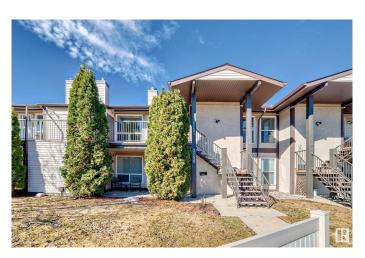

# \$185,000 - 2057 Saddleback Road, Edmonton

MLS® #E4429933

### \$185,000

2 Bedroom, 1.00 Bathroom, 893 sqft Condo / Townhouse on 0.00 Acres

Skyrattler, Edmonton, AB

HOME SWEET HOME! Welcome home to this BEAUTIFUL and BRIGHT upper floor carriage condo in Skyrattler! Move-in ready with a well-sized living and dining room with wood-burning fireplace and a GORGEOUS BRAND-NEW kitchen with walk-in pantry. Down the hall is in-suite laundry, a LARGE primary bedroom with HUGE walk-in closet and access to the BEAUTIFUL 3-piece bathroom plus an additional bedroom. Enjoy a coffee on your large front deck that gets sunshine all day long. Secure outdoor storage and parking right in front. Great location close to all major amenities, century park LRT, Anthony Henday and Calgary Trail. Professionally managed with low condo fees