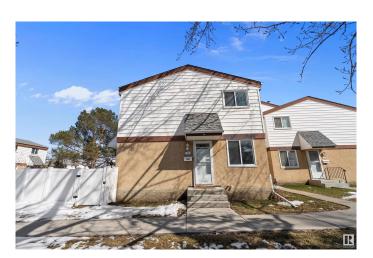

# \$279,990 - 7d Twin Terrace, Edmonton

MLS® #E4429338

## \$279,990

3 Bedroom, 1.50 Bathroom, 1,076 sqft Condo / Townhouse on 0.00 Acres

Tweddle Place, Edmonton, AB

Fully renovated corner-unit townhouse in Twin Terrace! This 1075 sq/ft home offers 3 bedrooms, 2 bathrooms, and is perfect for a growing family. The bright kitchen features all-new finishes and appliances, plus a dining area and cozy breakfast nook to enjoy the morning sun. The spacious main floor includes a large living area with both front and back doors opening to your fenced yardâ€"perfect for kids and pets. Upstairs you'll find 3 generous bedrooms with ample closet space and a beautifully updated full bath. The basement is framed and ready for a 4th bedroom, office, or storage space. High-efficiency furnace, newer water heater, and a brand new laundry pair make this home move-in ready!

#### **Exterior**

Exterior Wood, Stucco, Vinyl

**Exterior Features** Fenced, Playground Nearby, Public Transportation, Recreation Use,

Schools, Shopping Nearby

Roof **Asphalt Shingles** 

Wood, Stucco, Vinyl Construction Concrete Perimeter