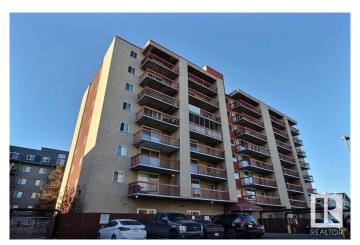

# \$77,500 - 701 12831 66 Street, Edmonton

MLS® #E4428696

## **Exterior**

Exterior Concrete, Brick

Exterior Features Back Lane, Picnic Area, Playground Nearby, Public Transportation,

Schools, Shopping Nearby, View Downtown

Roof Flat

Construction Concrete, Brick

Foundation Concrete Perimeter