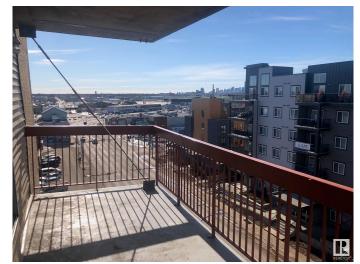

# \$77,500

1 Bedroom, 1.00 Bathroom, 518 sqft Condo / Townhouse on 0.00 Acres

Belvedere, Edmonton, AB

CONCRETE Building! SOUTH Facing
Balcony VIEW of downtown skyline! Charming
updated END UNIT on the SEVENTH FLOOR
,One Bedroom apartment style condo close to
public transit, schools, playground, and
shopping. Monthly Condo fee \$374.50
INCLUDES Heat, water & sewer. Parking stall
is optional for an additional \$45.00/ month
above ground or \$75.00/ month for
underground. AVAILABLE FOR IMMEDIATE
POSSESSION!