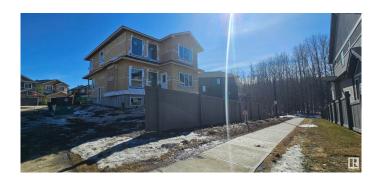

#### \$769.900

4 Bedroom, 3.00 Bathroom, 2,406 sqft Single Family on 0.00 Acres

Hawks Ridge, Edmonton, AB

Brand new build 2406 Sq Ft 2 storey home on a corner lot with a private and amazing location backing a quiet walking path, treeline and protected green space. This home has a open concept with 4 bedrooms upstairs with a beautiful ensuite bath with tub and enclosed modern glass shower and second floor laundry and also a large bonus room overlooking a modern concept main floor with high ceilings and modern finishing's. The home also features a SEPERATE SIDE ENTRANCE to basement with potential for a legal secondary suite. The main floor also has a office/Den area and a beautiful kitchen area with a extra butlers pantry/spice kitchen and large mud room off the back garage door and a full bath on the main. This home is amazing and provides perfect spaces for a growing family.

## **Exterior**

Exterior Wood, Vinyl

Exterior Features Cul-De-Sac, See Remarks

Roof Asphalt Shingles

Construction Wood, Vinyl

Foundation Concrete Perimeter

#### **Additional Information**

Date Listed April 2nd, 2025

Days on Market 2

Front Elevation

Zoning Zone 59

DATA IS DEEMED RELIABLE BUT IS NOT GUARANTEED ACCURATE BY THE REALTORS® ASSOCIATION OF EDMONTON. COPYRIGHT 2025 BY THE REALTORS® ASSOCIATION OF EDMONTON. ALL RIGHTS RESERVED.Trademarks are owned or controlled by the Canadian Real Estate Association (CREA) and identify real estate professionals who are members of CREA (REALTOR®, REALTORS®) and/or the quality of services they provide (MLS®, Multiple Listing Service®)