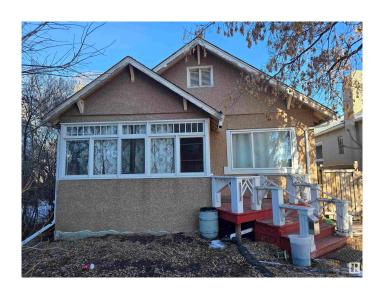

# \$459,000 - 10448 84 Avenue, Edmonton

MLS® #E4428581

## \$459,000

4 Bedroom, 3.00 Bathroom, 1,019 sqft Single Family on 0.00 Acres

Strathcona, Edmonton, AB

Investor Alert !! Just few blocks from Whyte Avenue, walking distance to Whyte Ave, University of Alberta and River valley. 4 Bedrooms and 3 Full Washrooms. Separate Entrance to the Fully Finished Basement. Zoned RMh16 for multifamily.

Built in 1927

Style Raised Bungalow

Status Active

#### **Exterior**

Exterior Wood, Stucco

Exterior Features Back Lane

Roof Asphalt Shingles

Construction Wood, Stucco

Foundation Concrete Perimeter