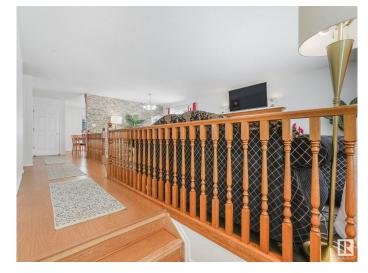

## \$525,000

5 Bedroom, 3.00 Bathroom, 1,397 sqft Single Family on 0.00 Acres

Sherbrooke, Edmonton, AB

Almost 1400 sq ft bungalow - the perfect family home, complete with separate basement living area! 3 bedrooms + 2 baths upstairs, with a 2-bed/1-bath in-law (not legal) suite in basement (separate entrance, kitchen and separate furnace!). Lots of windows and tons of kitchen/dining/living space! TRIPLE GARAGE! HUGE YARD/LOT! Quiet and mature neighborhood, this home is close to schools, shopping, and all amenities. A fantastic opportunity in a prime location, close to downtown, access to Yellowhead, St. Albert and more!

#### Interior

Interior Features ensuite bathroom

Appliances Dishwasher-Built-In, Dryer, Washer, Refrigerators-Two, Stoves-Two

Heating Forced Air-1, Forced Air-2, Natural Gas

Fireplace Yes

Fireplaces Tile Surround