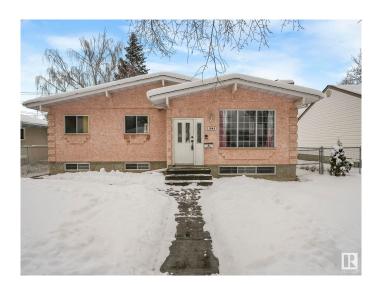

# \$525,000 - 11945 128 Street, Edmonton

MLS® #E4428540

## \$525,000

5 Bedroom, 3.00 Bathroom, 1,397 sqft Single Family on 0.00 Acres

Sherbrooke, Edmonton, AB

Almost 1400 sq ft bungalow - the perfect family home, complete with separate basement living area! 3 bedrooms + 2 baths upstairs, with a 2-bed/1-bath in-law (not legal) suite in basement (separate entrance, kitchen and separate furnace!). Lots of windows and tons of kitchen/dining/living space! TRIPLE GARAGE! HUGE YARD/LOT! Quiet and mature neighborhood, this home is close to schools, shopping, and all amenities. A fantastic opportunity in a prime location, close to downtown, access to Yellowhead, St. Albert and more!