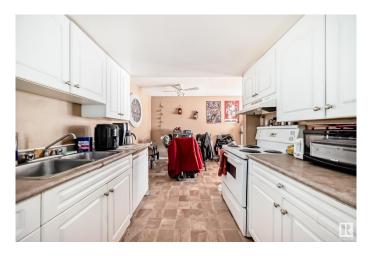

### Interior

Appliances Dishwasher-Built-In, Dryer, Refrigerator, Stove-Electric, Washer

Heating Forced Air-1, Natural Gas

Stories 2

Has Basement Yes

Basement None, No Basement