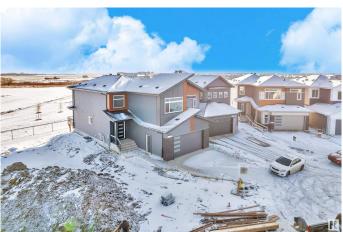

# \$699,000 - 416 Pine Point(e), Leduc

MLS® #E4426759

#### \$699,000

5 Bedroom, 4.00 Bathroom, 2,497 sqft Single Family on 0.00 Acres

Woodbend, Leduc, AB

READY TO MOVE In || DOUBLE CAR GARAGE Upgraded BRAND New Detached Home | 5 BED 4 BATH | Main door entrance leads you to Open to above Living area. Family area with beautiful feature wall & fireplace. Main floor bedroom and full bathroom. BEAUTIFUL EXTENDED kitchen with Centre island. HUGE Spice Kitchen with lot of cabinets. Dining nook with access to backyard . Oak staircase leading to bonus room with feature wall. Huge Primary br with stunning feature wall, indent ceiling, 5pc fully custom ensuite & W/I closet . Bedroom 2 & Bedroom 3 with jack & jill bathroom. Bedroom 4 with common bathroom. Laundry on 2nd floor with sink. Side entrance for basement. This house checks off all the columns.

# **Community Information**

Address 416 Pine Point(e)

Area Leduc

Subdivision Woodbend

City Leduc

County ALBERTA

Province AB

Postal Code T9E 1S7