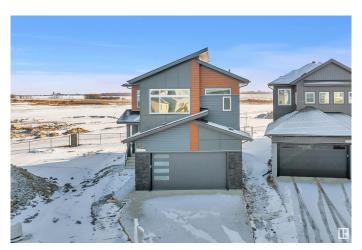

# \$699,000 - 416 Pine Point(e), Leduc

MLS® #E4426759

#### \$699,000

5 Bedroom, 4.00 Bathroom, 2,497 sqft Single Family on 0.00 Acres

Woodbend, Leduc, AB

READY TO MOVE In || DOUBLE CAR GARAGE Upgraded BRAND New Detached Home | 5 BED 4 BATH | Main door entrance leads you to Open to above Living area. Family area with beautiful feature wall & fireplace. Main floor bedroom and full bathroom. BEAUTIFUL EXTENDED kitchen with Centre island. HUGE Spice Kitchen with lot of cabinets. Dining nook with access to backyard . Oak staircase leading to bonus room with feature wall. Huge Primary br with stunning feature wall, indent ceiling, 5pc fully custom ensuite & W/I closet . Bedroom 2 & Bedroom 3 with jack & jill bathroom. Bedroom 4 with common bathroom. Laundry on 2nd floor with sink. Side entrance for basement. This house checks off all the columns.

Sub-Type Detached Single Family

Style 2 Storey
Status Active