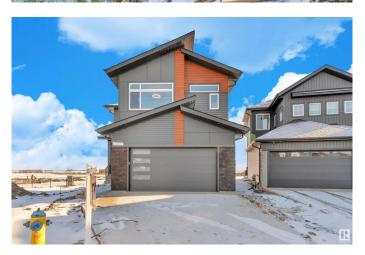

# \$699,000 - 416 Pine Point(e), Leduc

MLS® #E4426759

#### \$699,000

5 Bedroom, 4.00 Bathroom, 2,497 sqft Single Family on 0.00 Acres

Woodbend, Leduc, AB

READY TO MOVE In || DOUBLE CAR GARAGE Upgraded BRAND New Detached Home | 5 BED 4 BATH | Main door entrance leads you to Open to above Living area. Family area with beautiful feature wall & fireplace. Main floor bedroom and full bathroom. BEAUTIFUL EXTENDED kitchen with Centre island. HUGE Spice Kitchen with lot of cabinets. Dining nook with access to backyard . Oak staircase leading to bonus room with feature wall. Huge Primary br with stunning feature wall, indent ceiling, 5pc fully custom ensuite & W/I closet . Bedroom 2 & Bedroom 3 with jack & jill bathroom. Bedroom 4 with common bathroom. Laundry on 2nd floor with sink. Side entrance for basement. This house checks off all the columns.

#### **Amenities**

Amenities No Animal Home, No Smoking Home

Parking Double Garage Attached