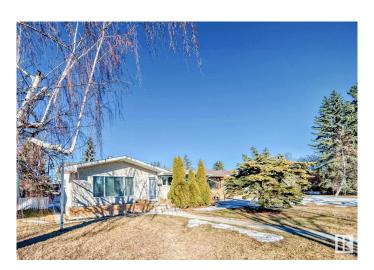

### \$528.000

5 Bedroom, 2.00 Bathroom, 1,134 sqft Single Family on 0.00 Acres

Parkview, Edmonton, AB

Nestled in the highly sought-after community of Parkview, this charming bungalow offers a perfect blend of comfort and convenience. Featuring 3 bedrooms upstairs and a 2-bedroom in-law suite in the basement with den and living room, this home is ideal for multi-generational living. The bright and airy living room flows seamlessly into the dining area, creating an inviting space for gatherings. Enjoy the benefits of newer windows and shingles, both bathrooms updated, a double garage, and a generous private backyardâ€"perfect for relaxation or entertaining. Don't miss this opportunity to own in one of Edmonton's premier neighborhoods!

Type Single Family

Sub-Type Detached Single Family

Style Bungalow

Status Active

### **Exterior**

Exterior Wood, Stucco

Exterior Features Back Lane, Fenced, Playground Nearby, Public Transportation, Schools,

**Shopping Nearby** 

Roof Asphalt Shingles

Construction Wood, Stucco

Foundation Concrete Perimeter