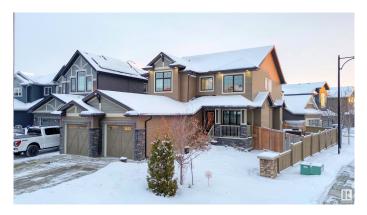

#### \$729,900

5 Bedroom, 4.50 Bathroom, 2,607 sqft Single Family on 0.00 Acres

Walker, Edmonton, AB

Luxurious living awaits in this stunning 2 story home in Walker. Boasting 5 beds, 4.5 baths, and ample living space, this home is sure to impress! Enjoy the convenience of a full bath for each bedroom, 2 laundry areas, and a wet bar in the basement. The QUADruple tandem garage features heated floors, perfect for any car enthusiast. The chef's kitchen is a highlight, complete with high-end appliances, oversized island, and walk-in pantry. Additional features include hardwood flooring, high ceilings, railings, and a gas fireplace. The basement floor, ensuite tiled floor are also heated! Step outside to a large deck with a gas line for the BBQ and a fabulous HOT TUB.

This sophisticated home offers the ultimate in modern comfort and style.

Built in 2014

### Amenities

| Amenities<br>Parking Spaces<br>Parking | Air Conditioner, Carbon Monoxide Detectors, Ceiling 9 ft., Closet<br>Organizers, Deck, Detectors Smoke, Exterior Walls- 2"x6", Front Porch,<br>Hot Tub, Hot Wtr Tank-Energy Star, Low Flow Faucets/Shower, No<br>Smoking Home, Smart/Program. Thermostat, Television Connection,<br>Vaulted Ceiling, Vacuum System-Roughed-In, HRV System, Natural<br>Gas BBQ Hookup, 9 ft. Basement Ceiling<br>7<br>Heated, Insulated, Over Sized, Quad or More Attached, Tandem |
|----------------------------------------|-------------------------------------------------------------------------------------------------------------------------------------------------------------------------------------------------------------------------------------------------------------------------------------------------------------------------------------------------------------------------------------------------------------------------------------------------------------------|
| T arking                               |                                                                                                                                                                                                                                                                                                                                                                                                                                                                   |
| Interior                               |                                                                                                                                                                                                                                                                                                                                                                                                                                                                   |
| Interior Features                      | ensuite bathroom                                                                                                                                                                                                                                                                                                                                                                                                                                                  |
| Appliances                             | Air Conditioning-Central, Dishwasher-Built-In, Dryer, Freezer, Garage<br>Opener, Garburator, Hood Fan, Oven-Built-In, Oven-Microwave,<br>Stacked Washer/Dryer, Stove-Countertop Gas, Washer - Energy Star,<br>Water Softener, Window Coverings, Hot Tub                                                                                                                                                                                                           |
| Heating                                | Forced Air-1, Natural Gas                                                                                                                                                                                                                                                                                                                                                                                                                                         |
| Fireplace                              | Yes                                                                                                                                                                                                                                                                                                                                                                                                                                                               |
| Fireplaces                             | Direct Vent, Mantel, Stone Facing                                                                                                                                                                                                                                                                                                                                                                                                                                 |
| Stories                                | 3                                                                                                                                                                                                                                                                                                                                                                                                                                                                 |
| Has Basement                           | Yes                                                                                                                                                                                                                                                                                                                                                                                                                                                               |
| Basement                               | Full, Finished                                                                                                                                                                                                                                                                                                                                                                                                                                                    |
| Exterior                               |                                                                                                                                                                                                                                                                                                                                                                                                                                                                   |
| Exterior                               | Wood, Stone, Vinyl                                                                                                                                                                                                                                                                                                                                                                                                                                                |

| Exterior Features | Airport Nearby, Corner Lot, Cul-De-Sac, Fenced, Flat Site, Landscaped,<br>Low Maintenance Landscape, No Back Lane, No Through Road,<br>Playground Nearby, Public Transportation, Schools, Shopping Nearby |
|-------------------|-----------------------------------------------------------------------------------------------------------------------------------------------------------------------------------------------------------|
| Lot Description   | GeoJet                                                                                                                                                                                                    |
| Roof              | Asphalt Shingles                                                                                                                                                                                          |
| Construction      | Wood, Stone, Vinyl                                                                                                                                                                                        |
| Foundation        | Concrete Perimeter                                                                                                                                                                                        |