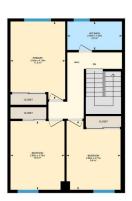

## \$210,000

3 Bedroom, 1.50 Bathroom, 1,150 sqft Condo / Townhouse on 0.00 Acres

Dunluce, Edmonton, AB

Attention first time home buyers and investors! This affordable & charming townhouse in North Edmonton is ready for you to call your own and features 3-bedrooms, 1.5-bathrooms with a partially finished with a large den. This is opportunity you've been waiting for. Step inside to find a bright and spacious living area with large windows that fill the space with natural light, a wood burning fire place and a deck off the living space to your private, fenced, west facing back yard. The functional kitchen/dining offers ample cabinetry, a pantry and enough space for a six setting table making meal prep and entertaining a breeze. Upstairs, you'll find three generous-sized bedrooms and a full bathroom.

#### Interior

Appliances Dishwasher-Built-In, Dryer, Refrigerator, Stove-Electric, Washer

Heating Forced Air-1, Natural Gas

Stories 2

Has Basement Yes

Basement Full, Partially Finished