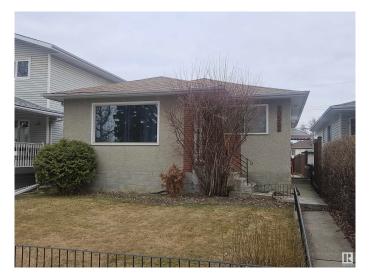

# \$467,500 - 10562 62 Avenue, Edmonton

MLS® #E4425002

### \$467,500

5 Bedroom, 2.00 Bathroom, 1,054 sqft Single Family on 0.00 Acres

Allendale, Edmonton, AB

Great investment property- upgraded three bedroom bungalow in Allendale. Over 1000 sq ft home with a two bedroom basement inlaw suite. Upgrades include kitchen cupboards, granite tops in kitchen and bathroom, hardwood floors, interior doors, casings and baseboards. Side entrance leading to basement where there is a second kitchen and living room, 2 bedrooms and a 4 piece bathroom. 100 amp electrical, updated pipes in basement floor, insulation in attic, sump pump, new hot water tank and shingles on house, new fence in backyard. Nicely treed front and back yards, double garage. Great location only 10 minutes South of the University Hospital, University of Alberta, Whyte Ave and five minutes to Southgate shopping centre and the LRT station.

# **Exterior**

Exterior Wood, Stucco

Exterior Features Airport Nearby, Fenced, Flat Site, Low Maintenance Landscape,

Playground Nearby, Public Transportation, Schools, Shopping Nearby

Roof Asphalt Shingles