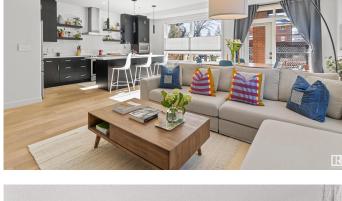

# \$449,900

2 Bedroom, 2.00 Bathroom, 1,059 sqft Condo / Townhouse on 0.00 Acres

Strathcona, Edmonton, AB

Welcome to your perfect condo! On a tree-lined street and nicely landscaped, 2-bed, 2-bath, 2-parking stall, corner unit with private outdoor patio. Located in Strathcona and walkable to everything. Over 1,000 sq.ft. of big, bright, UV-film treated windows and beautiful finishes. The custom kitchen has SS appliances and upgraded cabinet storage. Primary bedroom has 5-pc bath, walk-through closet and wardrobe. Small, extremely well managed building. Close to U of A campus, University Hospital and Whyte Ave.

# **Essential Information**

MLS® # E4424696 Price \$449,900

Bedrooms 2
Bathrooms 2.00

Full Baths 2

Square Footage 1,059 Acres 0.00

Year Built 2014

Type Condo / Townhouse Sub-Type Lowrise Apartment

Style Single Level Apartment