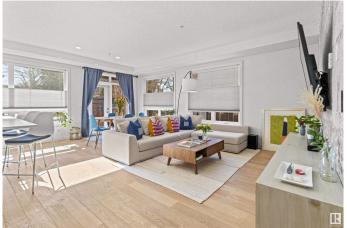

# \$449,900

2 Bedroom, 2.00 Bathroom, 1,059 sqft Condo / Townhouse on 0.00 Acres

Strathcona, Edmonton, AB

Welcome to your perfect condo! On a tree-lined street and nicely landscaped, 2-bed, 2-bath, 2-parking stall, corner unit with private outdoor patio. Located in Strathcona and walkable to everything. Over 1,000 sq.ft. of big, bright, UV-film treated windows and beautiful finishes. The custom kitchen has SS appliances and upgraded cabinet storage. Primary bedroom has 5-pc bath, walk-through closet and wardrobe. Small, extremely well managed building. Close to U of A campus, University Hospital and Whyte Ave.

# **Essential Information**

MLS® # E4424696 Price \$449,900

Bedrooms 2
Bathrooms 2.00

Full Baths 2

Square Footage 1,059 Acres 0.00

Year Built 2014

Type Condo / Townhouse Sub-Type Lowrise Apartment

Style Single Level Apartment