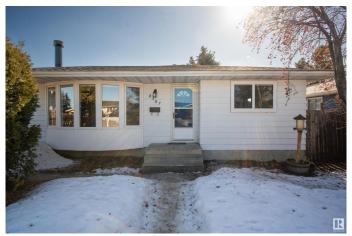

#### \$624,900

6 Bedroom, 4.00 Bathroom, 1,219 sqft Single Family on 0.00 Acres

Satoo, Edmonton, AB

Attention INVESTORS & First time home buyers looking for 3 Dwellings property that's ready to move in or rent out! This beautiful fully-renovated 6 bedrooms 4 full washrooms Bungalow with 2 BASEMENTS in the Satoo neighborhood. The spacious living room welcomes you with bright bay windows modern kitchen and additional bar. The primary bedroom comes with its own 3-piece ensuite, additionally the main floor includes 2 more spacious bedrooms and a stylish 3-piece bathroom. A Separate entrance leading to the LEGAL BASEMENT SUITE with 2 bedrooms, second kitchen, washroom ,separate laundry. The additional basement development includes a 1-bedroom with full washroom plus a wet bar area. This bungalow is loaded with tons of upgrades All-new stainless steel appliances , A new roof, New PEX plumbing throughout, new Luxury Vinyl flooring Two new furnaces, a new high-capacity HWT and New windows throughout. Large lot with a long driveway that accommodates 5 plus parking, oversized single garage, and RV parking.

### Exterior

| Exterior          | Wood, Vinyl                                                         |
|-------------------|---------------------------------------------------------------------|
| Exterior Features | Fenced, Playground Nearby, Public Transportation, Schools, Shopping |