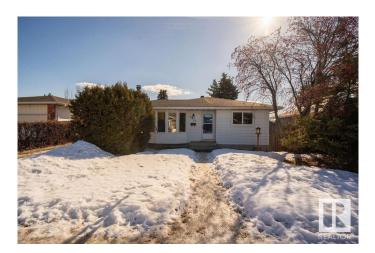

#### \$624,900

6 Bedroom, 4.00 Bathroom, 1,219 sqft Single Family on 0.00 Acres

Satoo, Edmonton, AB

Attention INVESTORS & First time home buyers looking for 3 Dwellings property that's ready to move in or rent out! This beautiful fully-renovated 6 bedrooms 4 full washrooms Bungalow with 2 BASEMENTS in the Satoo neighborhood. The spacious living room welcomes you with bright bay windows modern kitchen and additional bar. The primary bedroom comes with its own 3-piece ensuite, additionally the main floor includes 2 more spacious bedrooms and a stylish 3-piece bathroom. A Separate entrance leading to the LEGAL BASEMENT SUITE with 2 bedrooms, second kitchen, washroom ,separate laundry. The additional basement development includes a 1-bedroom with full washroom plus a wet bar area. This bungalow is loaded with tons of upgrades All-new stainless steel appliances , A new roof, New PEX plumbing throughout, new Luxury Vinyl flooring Two new furnaces, a new high-capacity HWT and New windows throughout. Large lot with a long driveway that accommodates 5 plus parking, oversized single garage, and RV parking.

### Exterior

| Exterior          | Wood, Vinyl                                                         |
|-------------------|---------------------------------------------------------------------|
| Exterior Features | Fenced, Playground Nearby, Public Transportation, Schools, Shopping |