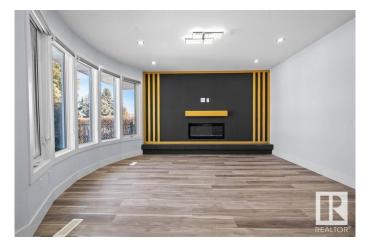

#### \$624,900

6 Bedroom, 4.00 Bathroom, 1,219 sqft Single Family on 0.00 Acres

Satoo, Edmonton, AB

Attention INVESTORS & First time home buyers looking for 3 Dwellings property that's ready to move in or rent out! This beautiful fully-renovated 6 bedrooms 4 full washrooms Bungalow with 2 BASEMENTS in the Satoo neighborhood. The spacious living room welcomes you with bright bay windows modern kitchen and additional bar. The primary bedroom comes with its own 3-piece ensuite, additionally the main floor includes 2 more spacious bedrooms and a stylish 3-piece bathroom. A Separate entrance leading to the LEGAL BASEMENT SUITE with 2 bedrooms, second kitchen, washroom ,separate laundry. The additional basement development includes a 1-bedroom with full washroom plus a wet bar area. This bungalow is loaded with tons of upgrades All-new stainless steel appliances , A new roof, New PEX plumbing throughout, new Luxury Vinyl flooring Two new furnaces, a new high-capacity HWT and New windows throughout. Large lot with a long driveway that accommodates 5 plus parking, oversized single garage, and RV parking.

## Interior

| Interior Features<br>Appliances | ensuite bathroom<br>Dishwasher-Built-In, Garage Opener, Hood Fan, Stove-Electric,<br>Stove-Gas, Window Coverings, See Remarks, Dryer-Two,<br>Refrigerators-Two, Washers-Two, Wet Bar |
|---------------------------------|--------------------------------------------------------------------------------------------------------------------------------------------------------------------------------------|
| Heating                         | Forced Air-1, Natural Gas                                                                                                                                                            |
| Fireplace                       | Yes                                                                                                                                                                                  |
| Fireplaces                      | Heatilator/Fan                                                                                                                                                                       |
| Stories                         | 2                                                                                                                                                                                    |
| Has Basement                    | Yes                                                                                                                                                                                  |
| Basement                        | Full, Finished                                                                                                                                                                       |