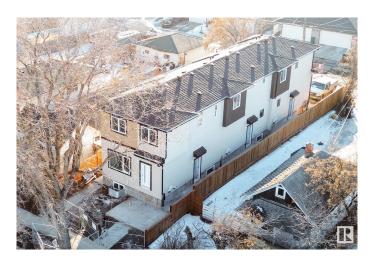

## \$1,650,000

5 Bedroom, 4.00 Bathroom, 1,196 sqft Single Family on 0.00 Acres

Delton, Edmonton, AB

Multi-family Investors!! QUICK possession ready in JULY 2025. Total 6 units - 3plex Townhouse project. Two Upper units each has 3 beds and 2.5 baths. The Corner Upper unit it has 4 beds and 3 full baths. All Lower units each has 1 bed and 1 bath. The 3plex Project is perfect for CMHC MLI Select program. It's an easy 5% down payment deal. This project is currently under construction. Specs. highlights: 95% high efficient Trane furnace, R20 basement insulation, Spray foam basement joint, R52 attic blow insulation, 200 AMPS, 50 gallon HWT, 9" main & basement ceiling height, MDF shelving, (Delta/Danze/Pfister or equivalent) fittings, Vinyl flooring stairs and second floor..... Some images of vinyl flooring, bathroom mirror and toilet are 3D renderings for demonstration purposes.

## **Essential Information**

MLS® # E4424456 Price \$1,650,000

Bedrooms 5

Bathrooms 4.00

Full Baths 4

Square Footage 1,196

Acres 0.00

Year Built 2025

Type Single Family

Sub-Type Tri-Plex
Style 2 Storey
Status Active

## **Exterior**

Exterior Wood, Asphalt Exterior Features See Remarks

Roof Asphalt Shingles

Construction Wood, Asphalt

Foundation Concrete Perimeter