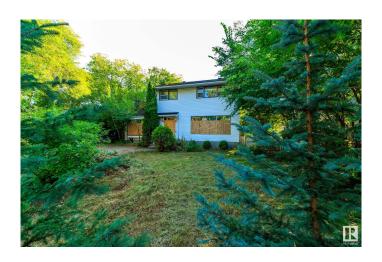

# \$499,900 - 10823 138 Street, Edmonton

MLS® #E4424221

#### \$499,900

0 Bedroom, 1.00 Bathroom, Single Family on 0.00 Acres

North Glenora, Edmonton, AB

Prime Development Opportunity in North Glenora! 59 ft Frontage â€" Subdivision and House Plans Ready to Go! Located in the highly sought-after neighborhood of North Glenora, this 59-foot wide lot presents an incredible opportunity for developers. The sale includes a complete set of architectural drawings, site plans, and everything needed to submit directly to the city for approval. Key Features: • Subdivision Plans: Lot is ready to be split into TWO 29 ft wide lots. • SIX Potential Units: Each lot is designed for a house, basement suite, and garage suite, offering a total of SIX potential units. • Prime Location: North Glenora is known for its vibrant community, making this an ideal spot for new homes with rental opportunities. • Ready for Submission: All necessary drawings and plans are included and ready for submission to the city, saving you valuable time on the approval process. This is an exceptional investment opportunity for anyone looking to capitalize on such a desirable area