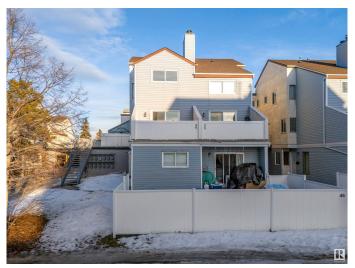

# \$169,900

2 Bedroom, 1.00 Bathroom, 988 sqft Condo / Townhouse on 0.00 Acres

Dunluce, Edmonton, AB

This beautifully RENOVATED 2-bedroom + OFFICE, 1-bathroom unit is located in a well-managed complex, making it an excellent choice for first-time buyers or investors.

Freshly painted with NEW FLOORING and CARPET, the unit is move-in ready. Features include a cozy corner fireplace, a private deck off the living area, a covered parking stall, convenient second-floor laundry, and a spacious in-suite storage room. Condo fees cover water and sewer for added convenience.