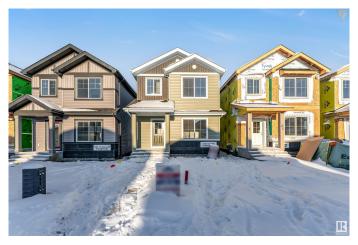

## \$549,000

4 Bedroom, 3.00 Bathroom, 1,676 sqft Single Family on 0.00 Acres

Aster, Edmonton, AB

Discover this stunning 2024 Land Mark built single-family detached home in Edmonton's desirable Aster community. Close to top amenities, schools, grocery stores, restaurants and the Anthony Henday Highway, this 1676 sq. ft. gem offers modern living at its finest. The main floor features a bedroom and full washroom, complemented by a fully stainless steel kitchen. Upstairs, enjoy three spacious bedrooms, including a master with an ensuite, and a second full washroom. The basement, with a separate entrance, is ready for your future use or additional rental income.

## **Essential Information**

MLS® # E4423451 Price \$549,000

Bedrooms 4

Bathrooms 3.00

Full Baths 3

Square Footage 1,676

Acres 0.00

Year Built 2024