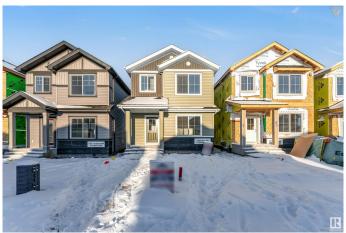

## \$549,000

4 Bedroom, 3.00 Bathroom, 1,676 sqft Single Family on 0.00 Acres

Aster, Edmonton, AB

Discover this stunning 2024 Land Mark built single-family detached home in Edmonton's desirable Aster community. Close to top amenities, schools, grocery stores, restaurants and the Anthony Henday Highway, this 1676 sq. ft. gem offers modern living at its finest. The main floor features a bedroom and full washroom, complemented by a fully stainless steel kitchen. Upstairs, enjoy three spacious bedrooms, including a master with an ensuite, and a second full washroom. The basement, with a separate entrance, is ready for your future use or additional rental income.

## **Essential Information**

MLS® # E4423451 Price \$549,000

Bedrooms 4

Bathrooms 3.00

Full Baths 3

Square Footage 1,676

Acres 0.00

Year Built 2024