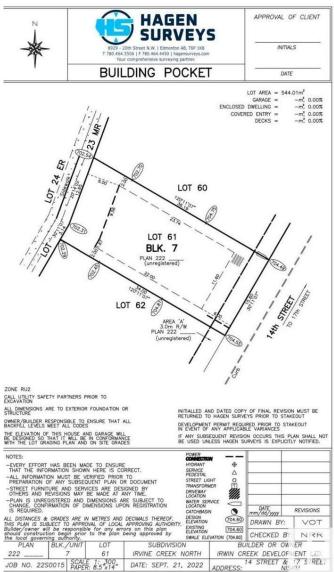

## **Community Information**

| Address     | 5940 14 Street |
|-------------|----------------|
| Area        | Nisku          |
| Subdivision | Nisku          |
| City        | Nisku          |
| County      | ALBERTA        |
| Province    | AB             |
| Postal Code | T4X 3A4        |