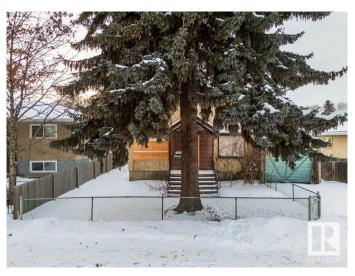

#### \$224,800

2 Bedroom, 1.00 Bathroom, 958 sqft Single Family on 0.00 Acres

Parkdale (Edmonton), Edmonton, AB

Welcome to Parkdale! This 50x120 lot offers unlimited potential for development in a prime location, ideal for those looking to build their dream home or an investment property. Situated in a highly sought-after neighbourhood, it's just a stone's throw away from all essential amenities, including schools, shopping centers, restaurants, and public transportation, making it the perfect spot for both convenience and lifestyle. The lot is generously sized, providing ample space for any project, whether you're envisioning a spacious family home or a multi-unit development. With RF3 ZONING this lot is ready for a SIDE BY SIDE DUPLEX, MULTI-FAMILY RESIDENTIAL DEVELOPMENT, SKINNY HOMES, the possibilities are endless! With its excellent location, this property is an outstanding opportunity for anyone looking to invest in a vibrant community or create a custom-built haven in a rapidly growing area.

Built in 1942

## **Community Information**

| Address     | 11338 86 Street     |
|-------------|---------------------|
| Area        | Edmonton            |
| Subdivision | Parkdale (Edmonton) |
| City        | Edmonton            |
| County      | ALBERTA             |
| Province    | AB                  |
| Postal Code | T5B 3J1             |