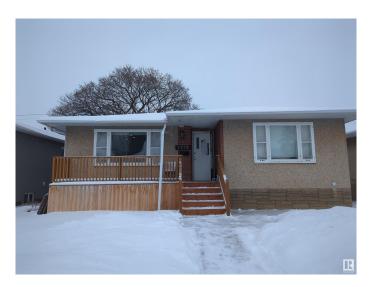

### \$429.900

4 Bedroom, 2.00 Bathroom, 981 sqft Single Family on 0.00 Acres

Idylwylde, Edmonton, AB

This raised bungalow, ideally situated just steps from the new LRT, offers a prime location with exceptional value on a generous lot. Featuring total 4 bedrooms 2 bed rooms on main level and 2 bed rooms in the basement, 2 bathrooms, and a FULLY FINISHED BASEMENT with a SEPERATE SIDE ENTRANCE. Recent upgrades include granite counter tops and energy-efficient furnace, new hot water tank, and modern vinyl flooring, ensuring comfort and low maintenance. The property's strategic location near Bonnie Doon shopping center, the University of Alberta, and a recreational center makes it an easy access to key amenities.

## **Community Information**

Address 7928 82 Ave
Area Edmonton
Subdivision Idylwylde
City Edmonton
County ALBERTA

Province AB

Postal Code T6C 0Y2

**Amenities** 

Amenities Deck

Parking Single Garage Detached

Exterior Concrete, Stucco

Exterior Features Back Lane, Fruit Trees/Shrubs, Schools, Shopping Nearby

Roof Asphalt Shingles

Construction Concrete, Stucco

Foundation Concrete Perimeter