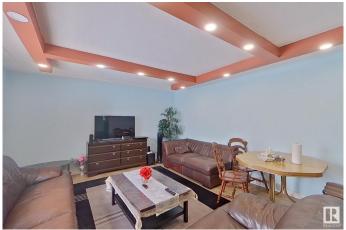

### \$429.900

4 Bedroom, 2.00 Bathroom, 981 sqft Single Family on 0.00 Acres

Idylwylde, Edmonton, AB

This raised bungalow, ideally situated just steps from the new LRT, offers a prime location with exceptional value on a generous lot. Featuring total 4 bedrooms 2 bed rooms on main level and 2 bed rooms in the basement, 2 bathrooms, and a FULLY FINISHED BASEMENT with a SEPERATE SIDE ENTRANCE. Recent upgrades include granite counter tops and energy-efficient furnace, new hot water tank, and modern vinyl flooring, ensuring comfort and low maintenance. The property's strategic location near Bonnie Doon shopping center, the University of Alberta, and a recreational center makes it an easy access to key amenities.

Interior

Appliances Dryer, Washer, Refrigerators-Two, Stoves-Two, Dishwasher-Two,

**Curtains and Blinds** 

Heating Forced Air-1, Natural Gas

Stories 2

Has Basement Yes

Basement Full, Finished

**Exterior** 