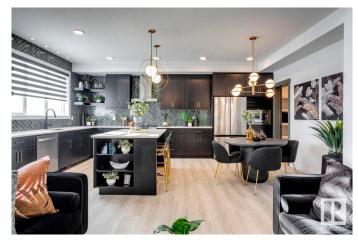

### \$685,157

3 Bedroom, 2.50 Bathroom, 2,085 sqft Single Family on 0.00 Acres

River's Edge, Edmonton, AB

Discover this stunning farmhouse-style home featuring an open-to-below great room with large windows that flood the space with natural light. The main floor includes a convenient bedroom, a 3-piece bathroom with a standing shower, and a mudroom. The modern kitchen boasts quartz counters, cabinets to the ceiling, a walkthrough pantry, undermount sinks, and an electric fireplace in the living area. MDF shelving is thoughtfully placed throughout, adding functionality and style. Enjoy the spacious 21x22 double garage, textured ceilings, and a private side entrance. This beautifully designed home is the perfect blend of elegance and practicality! Photos are representative.