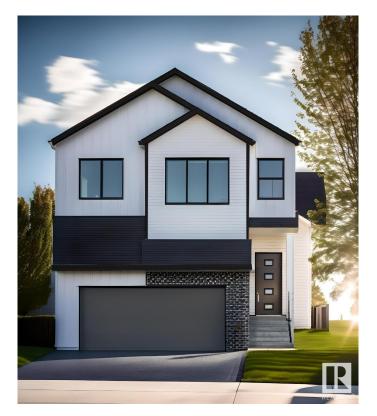

# \$685,157 - 19015 20 Avenue, Edmonton

MLS® #E4419125

### \$685,157

3 Bedroom, 2.50 Bathroom, 2,085 sqft Single Family on 0.00 Acres

River's Edge, Edmonton, AB

Discover this stunning farmhouse-style home featuring an open-to-below great room with large windows that flood the space with natural light. The main floor includes a convenient bedroom, a 3-piece bathroom with a standing shower, and a mudroom. The modern kitchen boasts quartz counters, cabinets to the ceiling, a walkthrough pantry, undermount sinks, and an electric fireplace in the living area. MDF shelving is thoughtfully placed throughout, adding functionality and style. Enjoy the spacious 21x22 double garage, textured ceilings, and a private side entrance. This beautifully designed home is the perfect blend of elegance and practicality! Photos are representative.

Year Built 2025

Type Single Family

Sub-Type Detached Single Family

Style 2 Storey
Status Active

## **Exterior**

Exterior Wood, Brick, Vinyl

Exterior Features Cul-De-Sac, Schools, Shopping Nearby

Roof Asphalt Shingles
Construction Wood, Brick, Vinyl
Foundation Concrete Perimeter