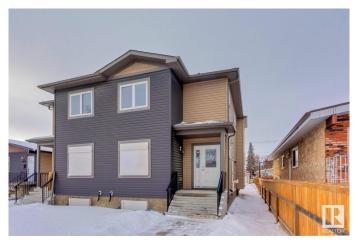

# \$860,000 - 11832 & 11834 124 Street, Edmonton

MLS® #E4418839

#### \$860,000

6 Bedroom, 5.00 Bathroom, 2,999 sqft Condo / Townhouse on 0.00 Acres

Prince Charles, Edmonton, AB

An exceptional investment opportunity in Prince Charles! On the doorstep of the highly anticipated Blachford development is this Side by side duplex with side entrances and potential for legal basement suites. Create an excellent cash flowing investment property with this never lived in property. Each duplex offers nearly 1500sqft of living space across 2 levels. The main levels each feature a sizable office space, dining room, kitchen, living room, and 2pc bathroom. The upper levels offer 3 spacious bedrooms as well as upstairs laundry. The primary bedroom is equipped with a 3pc ensuite and walk-in closet. Currently the basement is undeveloped but with the side entry, a savvy investor could build out two additional legal suites in the basement to create the ultimate investment property. Market rents suggest a cap rate of greater than 5%!

### **Exterior**

Exterior Wood, Vinyl

Exterior Features Back Lane, See Remarks

Roof Asphalt Shingles

Construction Wood, Vinyl

Foundation Concrete Perimeter