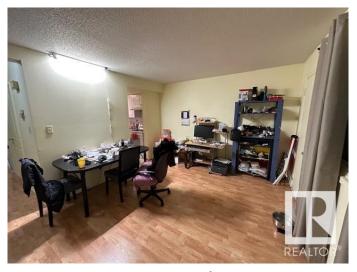

### \$179,900

3 Bedroom, 1.50 Bathroom, 946 sqft Condo / Townhouse on 0.00 Acres

Abbottsfield, Edmonton, AB

Attention First-Time Buyers! Discover exceptional value in this 3-bedroom end-unit townhome in Abbottsfield. The main floor boasts an open concept layout with laminate flooring, a spacious kitchen with plenty of cabinets and ample counter space, and a dining area adjacent to the kitchen. Upstairs, there are three generously sized bedrooms. Additional features include a single attached carport and a prime location close to numerous schools, shopping centers, Yellowhead Trail, Rundle Park, and Sun Ridge Ski Hill

## Interior

Appliances Dishwasher-Built-In, Dryer, Refrigerator, Stove-Electric, Washer

Heating Forced Air-1, Natural Gas

Stories 2 Has Basement Yes

Basement Partial, Unfinished