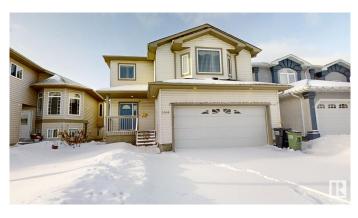

# \$534,000 - 3516 29 Street, Edmonton

MLS® #E4418525

#### \$534,000

4 Bedroom, 3.50 Bathroom, 1,849 sqft Single Family on 0.00 Acres

Wild Rose, Edmonton, AB

Excellent condition and very convenient location of this Beautiful home with In Law Suite Finished Basement. Home comes with total 4 Bedrooms, Bonus Room and 3.5 Washrooms, Main Floor Includes Living Room,2 pc WashroomDining area ,Huge Kitchen and Common Laundry . Separated Entrance through Garage to In law suite is finished with One bedroom, washroom, Kitchen, Dinning and Storage room.Upper Level includes Huge Bonus Room ,3 Bedrooms 2 Washrooms , Including 4 Pc Ensuite This Home is very clean. And Ready to move in.Shingles,Furnace and HWT were replaced ,Don't miss this affordable East **Facing Home** 

## Exterior

| Exterior          | Wood, Vinyl                                                         |
|-------------------|---------------------------------------------------------------------|
| Exterior Features | Fenced, Playground Nearby, Public Transportation, Schools, Shopping |
|                   | Nearby                                                              |
| Roof              | Asphalt Shingles                                                    |
| Construction      | Wood, Vinyl                                                         |
| Foundation        | Concrete Perimeter                                                  |