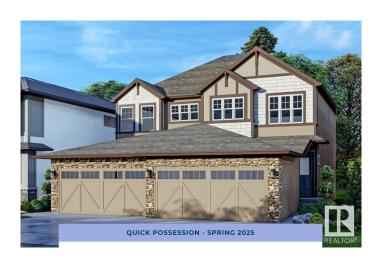

# \$519,900 - 8909 Elves Loop, Edmonton

MLS® #E4412375

#### \$519,900

3 Bedroom, 2.50 Bathroom, 1,462 sqft Single Family on 0.00 Acres

Edgemont (Edmonton), Edmonton, AB

Meet the Emerson, a functional and fashionable duplex home with an attached single-car garage. Entering into the house, you'll find your level 1 kitchen complete with a walk-in pantry and additional storage. This area is the ideal space for bringing families and friends together to share a meal and make new memories. The second floor features three bedrooms, two bathrooms, as well as your second-floor laundry and two linen closets. The basement is roughed in for a 1 bedroom suite with an exterior side entrance.

Year Built 2024

Type Single Family

Sub-Type Half Duplex

Style 2 Storey

Status Active

#### **Exterior**

Exterior Wood, Vinyl

Exterior Features Flat Site, Playground Nearby

Roof Asphalt Shingles

Construction Wood, Vinyl

Foundation Concrete Perimeter