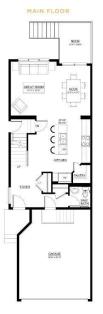

#### \$519,900

3 Bedroom, 2.50 Bathroom, 1,462 sqft Single Family on 0.00 Acres

Edgemont (Edmonton), Edmonton, AB

Meet the Emerson, a functional and fashionable duplex home with an attached single-car garage. Entering into the house, you'll find your level 1 kitchen complete with a walk-in pantry and additional storage. This area is the ideal space for bringing families and friends together to share a meal and make new memories. The second floor features three bedrooms, two bathrooms, as well as your second-floor laundry and two linen closets. The basement is roughed in for a 1 bedroom suite with an exterior side entrance.