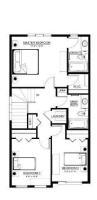

#### \$519,900

3 Bedroom, 2.50 Bathroom, 1,462 sqft Single Family on 0.00 Acres

Edgemont (Edmonton), Edmonton, AB

Meet the Emerson, a functional and fashionable duplex home with an attached single-car garage. Entering into the house, you'll find your level 1 kitchen complete with a walk-in pantry and additional storage. This area is the ideal space for bringing families and friends together to share a meal and make new memories. The second floor features three bedrooms, two bathrooms, as well as your second-floor laundry and two linen closets. The basement is roughed in for a 1 bedroom suite with an exterior side entrance.