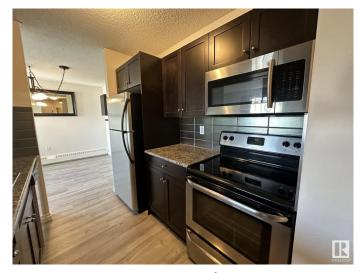

#### \$229,000

2 Bedroom, 2.00 Bathroom, 936 sqft Condo / Townhouse on 0.00 Acres

Queen Mary Park, Edmonton, AB

RENOVATED AND MOVE IN READY AMAZING SPACE OVER LOOKING THE INNER COURTYARD AND IN THE HEART OF THE BREWERY DISTRICT!!! FABULOUS TOP FLOOR CORNER UNIT in "THE POINTE II"! This is an impressive quality renovated & spacious 2 bedroom 2 bathroom top floor QUIET corner unit that has large sized living areas. The space features plank flooring, lots of closet and storage space, bedrooms that will fit queen and king beds, in suite laundry, beautiful kitchen with stainless appliances and a serving window with an eating bar, spacious living room with a large deck and a large dinning area. The 2 bedrooms are at opposite ends of the suite so great for privacy. An impressive and a must see apartment!