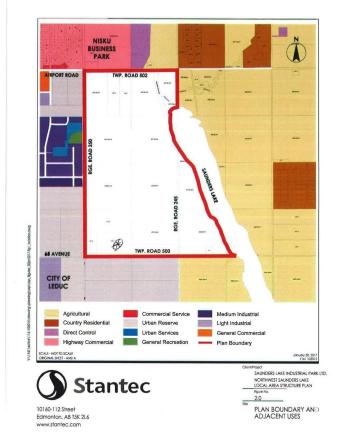

## \$3,890,000

0 Bedroom, 0.00 Bathroom, Rural on 59.80 Acres

None, Rural Leduc County, AB

APP 59.8 ACRES(MORE OR LESS).LOCATED ON 65 AVE BETWEEN RR 245 AND 250.PARCEL IS LOCATED IN LEDUC COUNTY AND HAS A GREAT POTENTIAL IN SAUNDERS LAKE AREA STRUCTURE PLAN.FUTURE PROPOSED ZONING IS MEDIUM INDUSTRIAL.